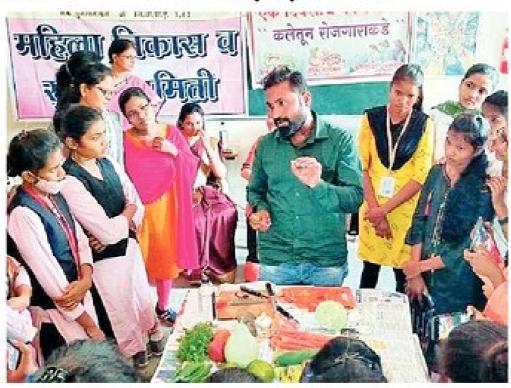

# खाद्यपदार्थातील भेसळीबाबत जनजागृती

आरमोरीत कार्यक्रम : विद्यार्थ्यांचा उपक्रम

आरमोरी येथे अन्नातील भेसळीवावत जनजागृती करताना विद्यार्थी.

लोकमत न्यूज नेटवर्क आरमोरी: स्थानिक महात्मा गांधी कला, विज्ञान व स्व. नसरुद्दीन पंजवानी वाणिज्य महाविद्यालयात प्राचार्य डॉ. लालसिंग खालसा यांच्या मार्गदर्शनाखाली रसायनशास्त्र विभाग व रासेयो विभाग यांच्या संयुक्त विद्यमाने आरमोरी नगरातील नवीन वसस्थानक परिसरात 'अन्न सुरक्षा' या विषयावर जनजागृती करण्यात आली.

खाद्य पदार्थांमध्ये होणारी भेसळ प्रत्यक्ष प्रयोगाच्या माध्यमातून लोकांना समजावून सांगण्यात आली. यावेळी हळदीमध्ये मेटॉलीक यलोची भेसळ तीव्र हायड्रोक्लोरिक ॲसिडच्या साहाय्याने सिद्ध करून दाखविण्यात आली. तसेच मिरची पावडरमध्ये विटांचा चुरा किंवा रंगाचे मिश्रण इत्यादी भेसळ, मिरे आणि लवंग यामध्ये होणारी भेसळ अतिशय सोप्या पद्धतीने रसायनशास्त्र विभागप्रमुख प्रा. सतेंद्र सोनटक्के यांनी समजावून सांगितली. दरम्यान खाद्य पदार्थातील होणाऱ्या भेसळीयायत उपस्थितांना जागृत करण्यात आले.

यशस्वीतेसाठी प्रा. डॉ. सतीश कोला, प्रा. डॉ. नरेश बन्सोड, प्रा. महेश काहाळे, विद्यार्थी ग्राजल गडपायले, ट्विंकल राऊत, भाग्यश्री हलामी, संचित जुवारे, अनुराग भोयर आदी विद्यार्थ्यांनी सहकार्य केले. ग्रामस्थांनी सुद्धा या उपक्रमाचे कांतुक केले.