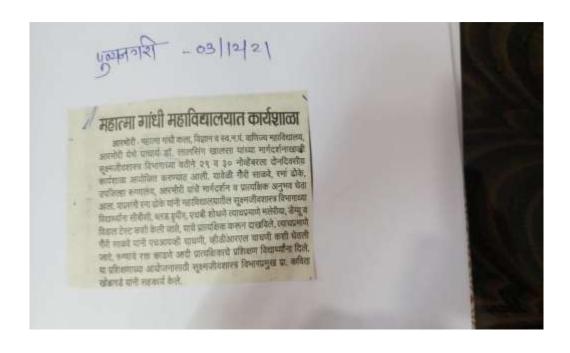

# लोलामत

# खाद्यपदार्थातील भेसळीबाबत जनजागृती

आरमोरीत कार्यक्रम : विद्यार्थ्यांचा उपक्रम

आरमोरी येथे अन्नातील भेसळीवावत जनजागृती करताना विद्यार्थी.

लोकमत न्यूज नेटवर्क आरमोरी: स्थानिक महात्मा गांधी कला, विज्ञान व स्व. नसरुद्दीन पंजवानी वाणिज्य महाविद्यालयात प्राचार्य डॉ. लालसिंग खालसा यांच्या मार्गदर्शनाखाली रसायनशास्त्र विभाग व रासेयो विभाग यांच्या संयुक्त विद्यमाने आरमोरी नगरातील नवीन वसस्थानक परिसरात 'अन्न सुरक्षा' या विषयावर जनजागृती करण्यात आली.

खाद्य पदार्थांमध्ये होणारी भेसळ प्रत्यक्ष प्रयोगाच्या माध्यमातून लोकांना समजावून सांगण्यात आली. यावेळी हळदीमध्ये मेटॉलीक यलोची भेसळ तीव्र हायड्रोक्लोरिक ॲसिडच्या साहाय्याने सिद्ध करून दाखविण्यात आली. तसेच मिरची पावडरमध्ये विटांचा चुरा किंवा रंगाचे मिश्रण इत्यादी भेसळ, मिरे आणि लवंग यामध्ये होणारी भेसळ अतिशय सोप्या पद्धतीने रसायनशास्त्र विभागप्रमुख प्रा. सतेंद्र सोनटक्के यांनी समजावून सांगितली. दरम्यान खाद्य पदार्थातील होणाऱ्या भेसळीयायत उपस्थितांना जागृत करण्यात आले.

यशस्वीतेसाठी प्रा. डॉ. सतीश कोला, प्रा. डॉ. नरेश बन्सोड, प्रा. महेश काहाळे, विद्यार्थी ग्राजल गडपायले, ट्विंकल राऊत, भाग्यश्री हलामी, संचित जुवारे, अनुराग भोयर आदी विद्यार्थ्यांनी सहकार्य केले. ग्रामस्थांनी सुद्धा या उपक्रमाचे कांतुक केले.