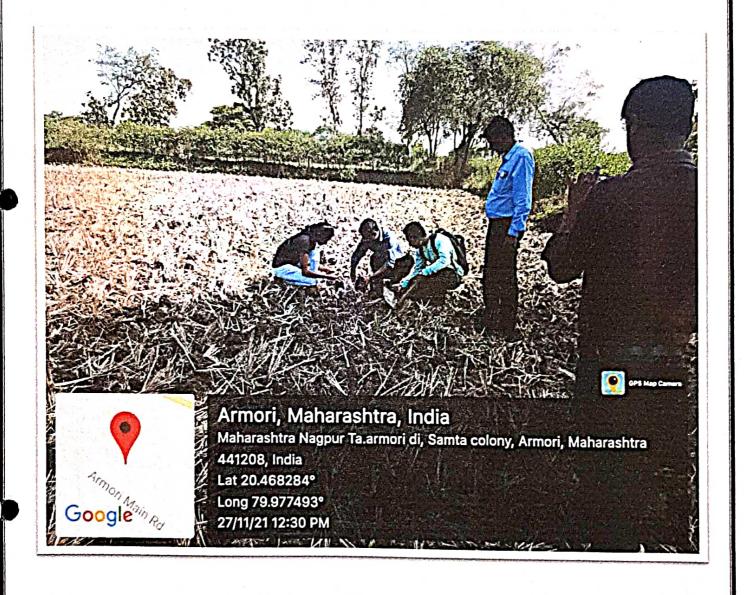

Department of Chemistry) in Department of Chemistry.

Following decisions were made as per the agenda.

- 1. Prof. S. M. Sontakke welcome all Chemical Society members
- 2. Prof. S. M. Sontakke discuss about different departmental activities which are organized by department of Chemistry
- Decided to organize PBR Survey, Superstition workshop (Chemical point of View), Awareness Programme on food adulteration, Guest lecture by resource person. etc. by Chemical Society.
- 4. No other issue was discussed in the meeting

Meeting conducted by joint secretory Behare Gayatri Premnath (B. Sc. III) and meeting end with votes of thanks

Date: 30/10/2021

Prof. S. M. Sontakke

Head Department of Chemistry

# PHOTOGRAPHS OF DIFFERENT ACTIVITY CONDUCTED UNDER CHEMICAL SOCIETY

# SOIL SAMPLE COLLECTION



# WATER SAMPLE COLLECTION



# लोलामत

# खाद्यपदार्थातील भेसळीबाबत जनजागृती

आरमोरीत कार्यक्रम : विद्यार्थ्यांचा उपक्रम



आरमोरी येथे अन्नातील भेसळीवावत जनजागृती करताना विद्यार्थी.

लोकमत न्यूज नेटवर्क आरमोरी: स्थानिक महात्मा गांधी कला, विज्ञान व स्व. नसरुद्दीन पंजवानी वाणिज्य महाविद्यालयात प्राचार्य डॉ. लालसिंग खालसा यांच्या मार्गदर्शनाखाली रसायनशास्त्र विभाग व रासेयो विभाग यांच्या संयुक्त विद्यमाने आरमोरी नगरातील नवीन वसस्थानक परिसरात 'अन्न सुरक्षा' या विषयावर जनजागृती करण्यात आली.

खाद्य पदार्थांमध्ये होणारी भेसळ प्रत्यक्ष प्रयोगाच्या माध्यमातून लोकांना समजावून सांगण्यात आली. यावेळी हळदीमध्ये मेटॉलीक यलोची भेसळ तीव्र हायड्रोक्लोरिक ॲसिडच्या साहाय्याने सिद्ध करून दाखविण्यात आली. तसेच मिरची पावडरमध्ये विटांचा चुरा किंवा रंगाचे मिश्रण इत्यादी भेसळ, मिरे आणि लवंग यामध्ये होणारी भेसळ अतिश