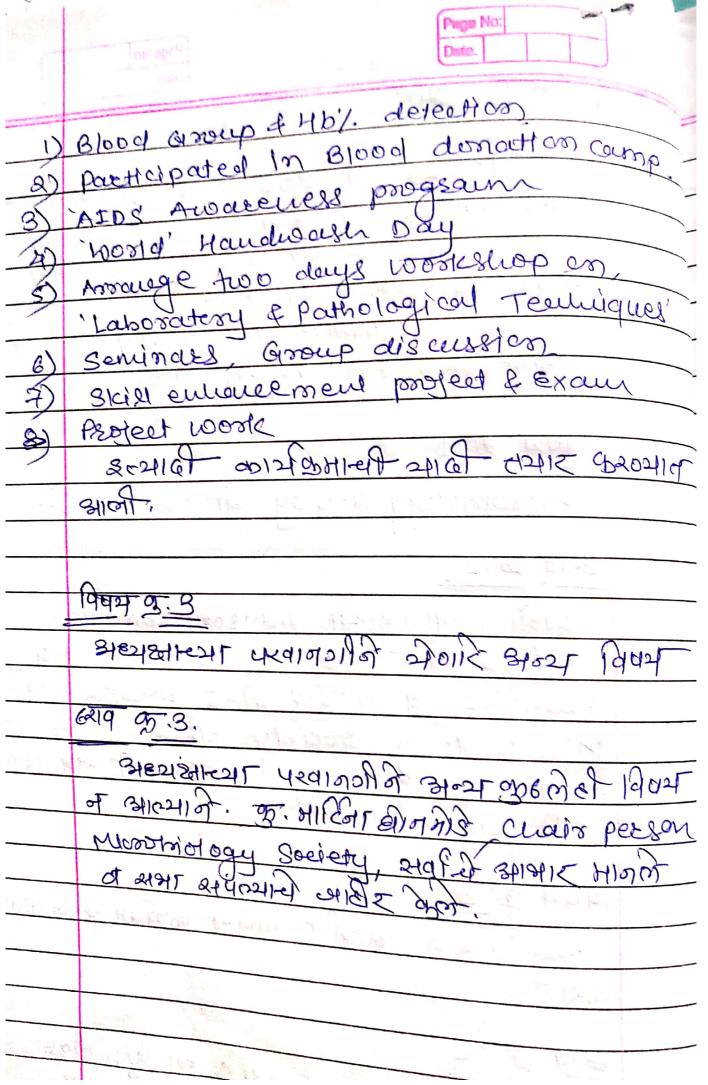

# खाद्यपदार्थातील भेसळीबाबत जनजागृती

आरमोरीत कार्यक्रम : विद्यार्थ्यांचा उपक्रम

आरमोरी येथे अन्नातील भेसळीवावत जनजागृती करताना विद्यार्थी.

लोकमत न्यूज नेटवर्क आरमोरी: स्थानिक महात्मा गांधी कला, विज्ञान व स्व. नसरुद्दीन पंजवानी वाणिज्य महाविद्यालयात प्राचार्य डॉ. लालसिंग खालसा यांच्या मार्गदर्शनाखाली रसायनशास्त्र विभाग व रासेयो विभाग यांच्या संयुक्त विद्यमाने आरमोरी नगरातील नवीन वसस्थानक परिसरात 'अन्न सुरक्षा' या विषयावर जनजागृती करण्यात आली.

खाद्य पदार्थांमध्ये होणारी भेसळ प्रत्यक्ष प्रयोगाच्या माध्यमातून लोकांना समजावून सांगण्यात आली. यावेळी हळदीमध्ये मेटॉलीक यलोची भेसळ तीव्र हायड्रोक्लोरिक ॲसिडच्या साहाय्याने सिद्ध करून दाखविण्यात आली. तसेच मिरची पावडरमध्ये विटांचा चुरा किंवा रंगाचे मिश्रण इत्यादी भेसळ, मिरे आणि लवंग यामध्ये होणारी भेसळ अतिशय सोप्या पद्धतीने रसायनशास्त्र विभागप्रमुख प्रा. सतेंद्र सोनटक्के यांनी समजावून सांगितली. दरम्यान खाद्य पदार्थातील होणाऱ्या भेसळीयायत उपस्थितांना जागृत करण्यात आले.

यशस्वीतेसाठी प्रा. डॉ. सतीश कोला, प्रा. डॉ. नरेश बन्सोड, प्रा. महेश काहाळे, विद्यार्थी ग्राजल गडपायले, ट्विंकल राऊत, भाग्यश्री हलामी, संचित जुवारे, अनुराग भोयर आदी विद्यार्थ्यांनी सहकार्य केले. ग्रामस्थांनी सुद्धा या उपक्रमाचे कांतुक केले.