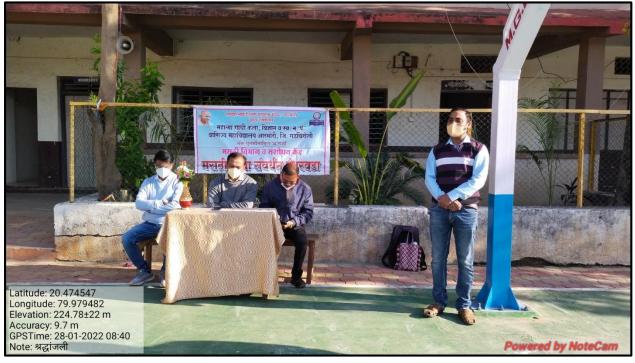

# खाद्यपदार्थातील भेसळीबाबत जनजागृती

आरमोरीत कार्यक्रम : विद्यार्थ्यांचा उपक्रम

आरमोरी येथे अन्नातील भेसळीवावत जनजागृती करताना विद्यार्थी.

लोकमत न्यूज नेटवर्क आरमोरी: स्थानिक महात्मा गांधी कला, विज्ञान व स्व. नसरुद्दीन पंजवानी वाणिज्य महाविद्यालयात प्राचार्य डॉ. लालसिंग खालसा यांच्या मार्गदर्शनाखाली रसायनशास्त्र विभाग व रासेयो विभाग यांच्या संयुक्त विद्यमाने आरमोरी नगरातील नवीन वसस्थानक परिसरात 'अन्न सुरक्षा' या विषयावर जनजागृती करण्यात आली.

खाद्य पदार्थांमध्ये होणारी भेसळ प्रत्यक्ष प्रयोगाच्या माध्यमातून लोकांना समजावून सांगण्यात आली. यावेळी हळदीमध्ये मेटॉलीक यलोची भेसळ तीव्र हायड्रोक्लोरिक ॲसिडच्या साहाय्याने सिद्ध करून दाखविण्यात आली. तसेच मिरची पावडरमध्ये विटांचा चुरा किंवा रंगाचे मिश्रण इत्यादी भेसळ, मिरे आणि लवंग यामध्ये होणारी भेसळ अतिशय सोप्या पद्धतीने रसायनशास्त्र विभागप्रमुख प्रा. सतेंद्र सोनटक्के यांनी समजावून सांगितली. दरम्यान खाद्य पदार्थातील होणाऱ्या भेसळीयायत उपस्थितांना जागृत करण्यात आले.

यशस्वीतेसाठी प्रा. डॉ. सतीश कोला, प्रा. डॉ. नरेश बन्सोड, प्रा. महेश काहाळे, विद्यार्थी ग्राजल गडपायले, ट्विंकल राऊत, भाग्यश्री हलामी, संचित जुवारे, अनुराग भोयर आदी विद्यार्थ्यांनी सहकार्य केले. ग्रामस्थांनी सुद्धा या उपक्रमाचे कांतुक केले.