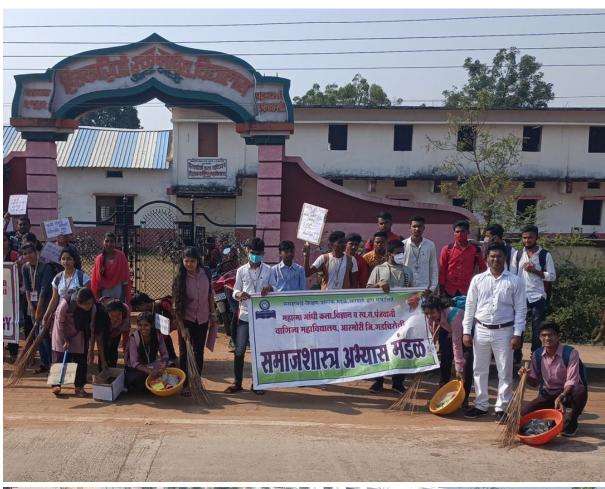

# खाद्यपदार्थातील भेसळीबाबत जनजागृती

आरमोरीत कार्यक्रम : विद्यार्थ्यांचा उपक्रम

आरमोरी येथे अन्नातील भेसळीवावत जनजागृती करताना विद्यार्थी.

लोकमत न्यूज नेटवर्क आरमोरी: स्थानिक महात्मा गांधी कला, विज्ञान व स्व. नसरुद्दीन पंजवानी वाणिज्य महाविद्यालयात प्राचार्य डॉ. लालसिंग खालसा यांच्या मार्गदर्शनाखाली रसायनशास्त्र विभाग व रासेयो विभाग यांच्या संयुक्त विद्यमाने आरमोरी नगरातील नवीन वसस्थानक परिसरात 'अन्न सुरक्षा' या विषयावर जनजागृती करण्यात आली.

खाद्य पदार्थांमध्ये होणारी भेसळ प्रत्यक्ष प्रयोगाच्या माध्यमातून लोकांना समजावून सांगण्यात आली. यावेळी हळदीमध्ये मेटॉलीक यलोची भेसळ तीव्र हायड्रोक्लोरिक ॲसिडच्या साहाय्याने सिद्ध करून दाखविण्यात आली. तसेच मिरची पावडरमध्ये विटांचा चुरा किंवा रंगाचे मिश्रण इत्यादी भेसळ, मिरे आणि लवंग यामध्ये होणारी भेसळ अतिशय सोप्या पद्धतीने रसायनशास्त्र विभागप्रमुख प्रा. सतेंद्र सोनटक्के यांनी समजावून सांगितली. दरम्यान खाद्य पदार्थातील होणाऱ्या भेसळीयायत उपस्थितांना जागृत करण्यात आले.

यशस्वीतेसाठी प्रा. डॉ. सतीश कोला, प्रा. डॉ. नरेश बन्सोड, प्रा. महेश काहाळे, विद्यार्थी ग्राजल गडपायले, ट्विंकल राऊत, भाग्यश्री हलामी, संचित जुवारे, अनुराग भोयर आदी विद्यार्थ्यांनी सहकार्य केले. ग्रामस्थांनी सुद्धा या उपक्रमाचे कांतुक केले.