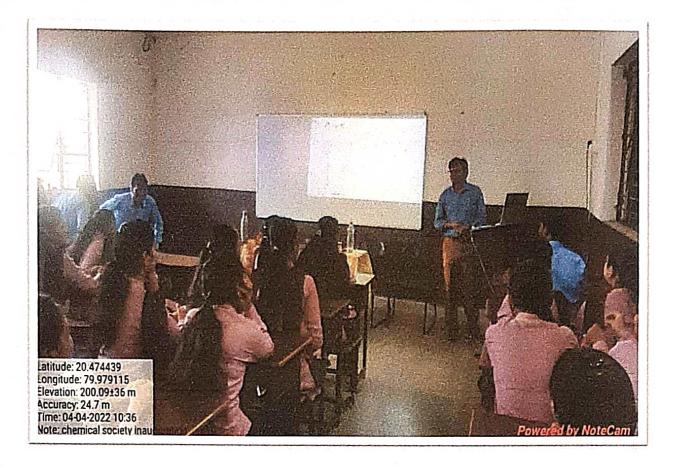

रम्यान खाद्य पदार्थातील होणाऱ्या भेसळीयायत उपस्थितांना जागृत करण्यात आले.

यशस्वीतेसाठी प्रा. डॉ. सतीश कोला, प्रा. डॉ. नरेश बन्सोड, प्रा. महेश काहाळे, विद्यार्थी ग्राजल गडपायले, ट्विंकल राऊत, भाग्यश्री हलामी, संचित जुवारे, अनुराग भोयर आदी विद्यार्थ्यांनी सहकार्य केले. ग्रामस्थांनी सुद्धा या उपक्रमाचे कांतुक केले.

Helio Gadchiroli Page No. 4 Jan 11, 2022 Powered by: erelego.com

# **WORKSHOP ON SUPERSTITION**



# NOTICE

All the members of Chemical Society are hereby informed that the meeting is organised by department of Chemistry on dated 30-03-2022 on 1.00 pm at department of chemistry regarding the organization of guest lecture on 04/04/2022.

Date:28-03-2022

SAHARE MRUNESHWARI SHIVCHARAN (B.Sc. III)

President of Chemical Society

### GUEST LECTURE DELIVERED BY PROF. SANJIO ZADE







### NOTICE

All the members of Chemical Society are hereby informed that the meeting is organised by department of Chemistry on dated 16-05-2022 on 1.00 pm at department of chemistry regarding the organization of guest lecture on 26/05/2022.

Date:12-05-2022

SAHARE MRUNESHWARI SHIVCHARAN (B.Sc. III)

**President of Chemical Society** 

#### GUEST LECTURE DELIVERED BY DR. P.K. RAHANGDALE















## President (Nandini Gedam)







# Mahatma Gandhi Arts, Science & Late N.P. Commerce College, Armori, Dist. Gadchiroli

2021-22

### **Geological Society**

### **Academic Section**

| BODY           | NAME             | CLASS     | #              |         |
|----------------|------------------|-----------|----------------|---------|
| Co-ordinator   | Prashant Borkar  | M.Sc. I   |