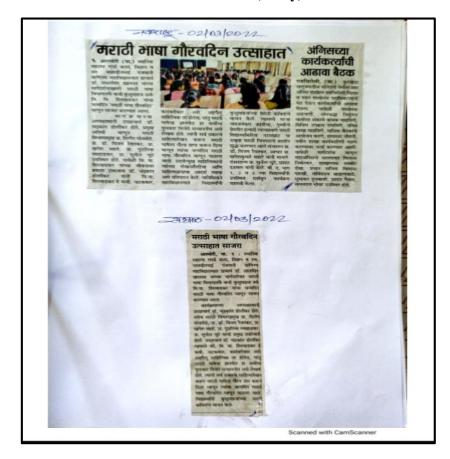

# लोलामत

# खाद्यपदार्थातील भेसळीबाबत जनजागृती

आरमोरीत कार्यक्रम : विद्यार्थ्यांचा उपक्रम

आरमोरी येथे अन्नातील भेसळीवावत जनजागृती करताना विद्यार्थी.

लोकमत न्यूज नेटवर्क आरमोरी: स्थानिक महात्मा गांधी कला, विज्ञान व स्व. नसरुद्दीन पंजवानी वाणिज्य महाविद्यालयात प्राचार्य डॉ. लालसिंग खालसा यांच्या मार्गदर्शनाखाली रसायनशास्त्र विभाग व रासेयो विभाग यांच्या संयुक्त विद्यमाने आरमोरी नगरातील नवीन वसस्थानक परिसरात 'अन्न सुरक्षा' या विषयावर जनजागृती करण्यात आली.

खाद्य पदार्थांमध्ये होणारी भेसळ प्रत्यक्ष प्रयोगाच्या माध्यमातून लोकांना समजावून सांगण्यात आली. यावेळी हळदीमध्ये मेटॉलीक यलोची भेसळ तीव्र हायड्रोक्लोरिक ॲसिडच्या साहाय्याने सिद्ध करून दाखविण्यात आली. तसेच मिरची पावडरमध्ये विटांचा चुरा किंवा रंगाचे मिश्रण इत्यादी भेसळ, मिरे आणि लवंग यामध्ये होणारी भेसळ अतिशय सोप्या पद्धतीने रसायनशास्त्र विभागप्रमुख प्रा. सतेंद्र सोनटक्के यांनी समजावून सांगितली. दरम्यान खाद्य पदार्थातील होणाऱ्या भेसळीयायत उपस्थितांना जागृत करण्यात आले.

यशस्वीतेसाठी प्रा. डॉ. सतीश कोला, प्रा. डॉ. नरेश बन्सोड, प्रा. महेश काहाळे, विद्यार्थी ग्राजल गडपायले, ट्विंकल राऊत, भाग्यश्री हलामी, संचित जुवारे, अनुराग भोयर आदी विद्यार्थ्यांनी सहकार्य केले. ग्रामस्थांनी सुद्धा या उपक्रमाचे कांतुक केले.