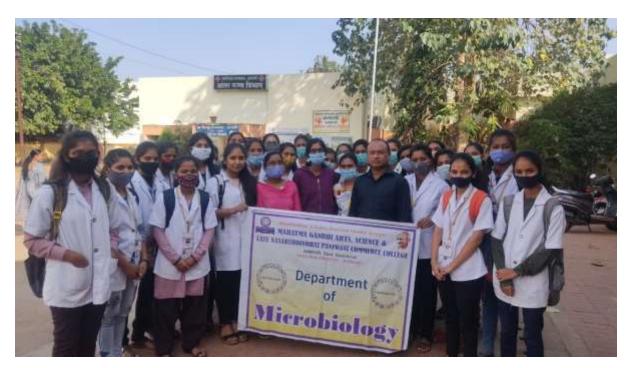

# खाद्यपदार्थातील भेसळीबाबत जनजागृती

आरमोरीत कार्यक्रम : विद्यार्थ्यांचा उपक्रम

आरमोरी येथे अन्नातील भेसळीवावत जनजागृती करताना विद्यार्थी.

लोकमत न्यूज नेटवर्क आरमोरी: स्थानिक महात्मा गांधी कला, विज्ञान व स्व. नसरुद्दीन पंजवानी वाणिज्य महाविद्यालयात प्राचार्य डॉ. लालसिंग खालसा यांच्या मार्गदर्शनाखाली रसायनशास्त्र विभाग व रासेयो विभाग यांच्या संयुक्त विद्यमाने आरमोरी नगरातील नवीन वसस्थानक परिसरात 'अन्न सुरक्षा' या विषयावर जनजागृती करण्यात आली.

यशस्वीतेसाठी प्रा. डॉ. सतीश कोला, प्रा. डॉ. नरेश बन्सोड, प्रा. महेश काहाळे, विद्यार्थी ग्राजल गडपायले, ट्विंकल राऊत, भाग्यश्री हलामी, संचित जुवारे, अनुराग भोयर आदी विद्यार्थ्यांनी सहकार्य केले. ग्रामस्थांनी सुद्धा या उपक्रमाचे कांतुक केले.