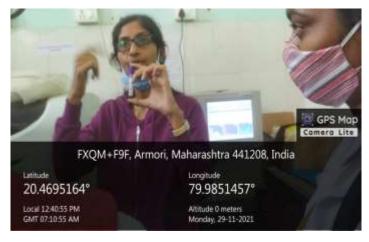

# खाद्यपदार्थातील भेसळीबाबत जनजागृती

आरमोरीत कार्यक्रम : विद्यार्थ्यांचा उपक्रम

आरमोरी येथे अन्नातील भेसळीवावत जनजागृती करताना विद्यार्थी.

लोकमत न्यूज नेटवर्क आरमोरी: स्थानिक महात्मा गांधी कला, विज्ञान व स्व. नसरुद्दीन पंजवानी वाणिज्य महाविद्यालयात प्राचार्य डॉ. लालसिंग खालसा यांच्या मार्गदर्शनाखाली रसायनशास्त्र विभाग व रासेयो विभाग यांच्या संयुक्त विद्यमाने आरमोरी नगरातील नवीन वसस्थानक परिसरात 'अन्न सुरक्षा' या विषयावर जनजागृती करण्यात आली.

खाद्य पदार्थांमध्ये होणारी भेसळ प्रत्यक्ष प्रयोगाच्या माध्यमातून लोकांना समजावून सांगण्यात आली. यावेळी हळदीमध्ये मेटॉलीक यलोची भेसळ तीव्र हायड्रोक्लोरिक ॲसिडच्या साहाय्याने सिद्ध करून दाखविण्यात आली. तसेच मिरची पावडरमध्ये विटांचा चुरा किंवा रंगाचे मिश्रण इत्यादी भेसळ, मिरे आणि लवंग यामध्ये होणारी भेसळ अतिशय सोप्या पद्धतीने रसायनशास्त्र विभागप्रमुख प्रा. सतेंद्र सोनटक्के यांनी समजावून सांगितली. दरम्यान खाद्य पदार्थातील होणाऱ्या भेसळीयायत उपस्थितांना जागृत करण्यात आले.