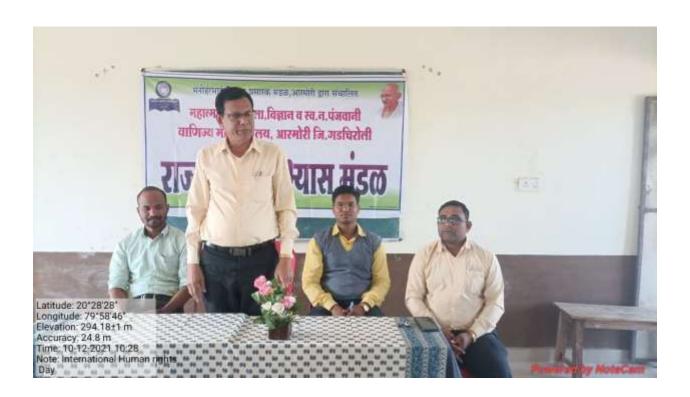

# लोलामत

# खाद्यपदार्थातील भेसळीबाबत जनजागृती

आरमोरीत कार्यक्रम : विद्यार्थ्यांचा उपक्रम

आरमोरी येथे अन्नातील भेसळीवावत जनजागृती करताना विद्यार्थी.

लोकमत न्यूज नेटवर्क आरमोरी: स्थानिक महात्मा गांधी कला, विज्ञान व स्व. नसरुद्दीन पंजवानी वाणिज्य महाविद्यालयात प्राचार्य डॉ. लालसिंग खालसा यांच्या मार्गदर्शनाखाली रसायनशास्त्र विभाग व रासेयो विभाग यांच्या संयुक्त विद्यमाने आरमोरी नगरातील नवीन वसस्थानक परिसरात 'अन्न सुरक्षा' या विषयावर जनजागृती करण्यात आली.

खाद्य पदार्थांमध्ये होणारी भेसळ प्रत्यक्ष प्रयोगाच्या माध्यमातून लोकांना समजावून सांगण्यात आली. यावेळी हळदीमध्ये मेटॉलीक यलोची भेसळ तीव्र हायड्रोक्लोरिक ॲसिडच्या साहाय्याने सिद्ध करून दाखविण्यात आली. तसेच मिरची पावडरमध्ये विटांचा चुरा किंवा रंगाचे मिश्रण इत्यादी भेसळ, मिरे आणि लवंग यामध्ये होणारी भेसळ अतिशय सोप्या पद्धतीने रसायनशास्त्र विभागप्रमुख प्रा. सतेंद्र सोनटक्के यांनी समजावून सांगितली. दरम्यान खाद्य पदार्थातील होणाऱ्या भेसळीयायत उपस्थितांना जागृत करण्यात आले.

यशस्वीतेसाठी प्रा. डॉ. सतीश कोला, प्रा. डॉ. नरेश बन्सोड, प्रा. महेश काहाळे, विद्यार्थी ग्राजल गडपायले, ट्विंकल राऊत, भाग्यश्री हलामी, संचित जुवारे, अनुराग भोयर आदी विद्यार्थ्यांनी सहकार्य केले. ग्रामस्थांनी सुद्धा या उपक्रमाचे कांतुक केले.