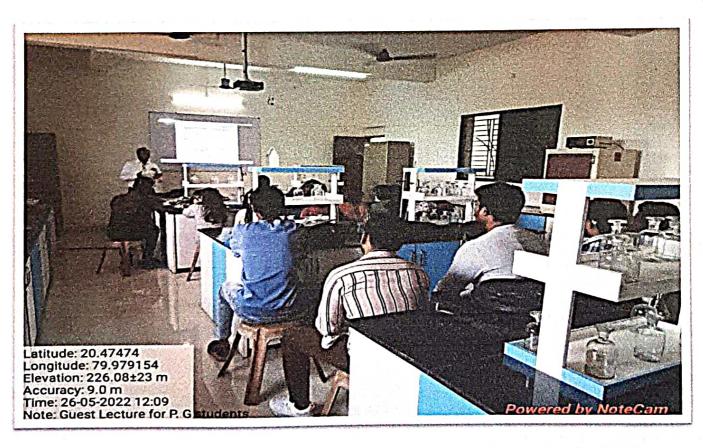

### NOTICE

All the members of Chemical Society are hereby informed that the meeting is organised by department of Chemistry on dated 16-05-2022 on 1.00 pm at department of chemistry regarding the organization of guest lecture on 26/05/2022.

Date:12-05-2022

SAHARE MRUNESHWARI SHIVCHARAN (B.Sc. III)

**President of Chemical Society** 

#### GUEST LECTURE DELIVERED BY DR. P.K. RAHANGDALE