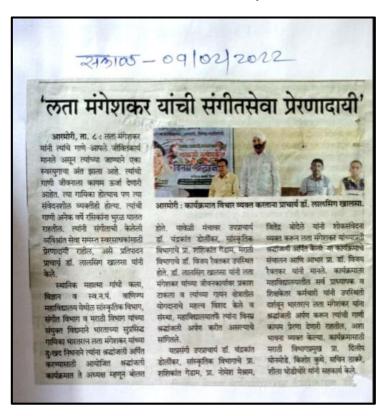

# लोलामत

# खाद्यपदार्थातील भेसळीबाबत जनजागृती

आरमोरीत कार्यक्रम : विद्यार्थ्यांचा उपक्रम

आरमोरी येथे अन्नातील भेसळीवावत जनजागृती करताना विद्यार्थी.

लोकमत न्यूज नेटवर्क आरमोरी: स्थानिक महात्मा गांधी कला, विज्ञान व स्व. नसरुद्दीन पंजवानी वाणिज्य महाविद्यालयात प्राचार्य डॉ. लालसिंग खालसा यांच्या मार्गदर्शनाखाली रसायनशास्त्र विभाग व रासेयो विभाग यांच्या संयुक्त विद्यमाने आरमोरी नगरातील नवीन वसस्थानक परिसरात 'अन्न सुरक्षा' या विषयावर जनजागृती करण्यात आली.

खाद्य पदार्थांमध्ये होणारी भेसळ प्रत्यक्ष प्रयोगाच्या माध्यमातून लोकांना समजावून सांगण्यात आली. यावेळी हळदीमध्ये मेटॉलीक यलोची भेसळ तीव्र हायड्रोक्लोरिक ॲसिडच्या साहाय्याने सिद्ध करून दाखविण्यात आली. तसेच मिरची पावडरमध्ये विटांचा चुरा किंवा रंगाचे मिश्रण इत्यादी भेसळ, मिरे आणि लवंग यामध्ये होणारी भेसळ अतिशय सोप्या पद्धतीने रसायनशास्त्र विभागप्रमुख प्रा. सतेंद्र सोनटक्के यांनी समजावून सांगितली. दरम्यान खाद्य पदार्थातील होणाऱ्या भेसळीयायत उपस्थितांना जागृत करण्यात आले.

यशस्वीतेसाठी प्रा. डॉ. सतीश कोला, प्रा. डॉ. नरेश बन्सोड, प्रा. महेश काहाळे, विद्यार्थी ग्राजल गडपायले, ट्विंकल राऊत, भाग्यश्री हलामी, संचित जुवारे, अनुराग भोयर आदी विद्यार्थ्यांनी सहकार्य केले. ग्रामस्थांनी सुद्धा या उपक्रमाचे कांतुक केले.