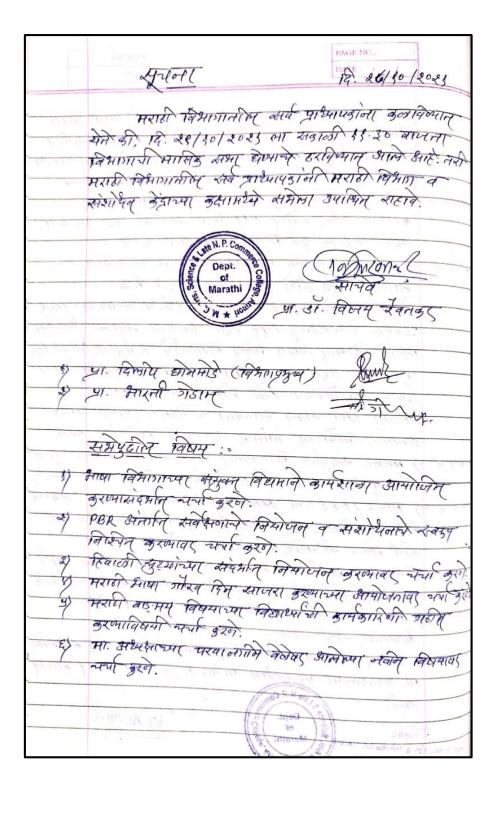

# Departmental Students Association 2021-2022

# DEPARTMENT OF CHEMISTRY

# CHEMICAL SOCIETY

**ACADEMIC YEAR 2021-2022** 

### NOTICE

All the student of Chemistry (B.Sc. I, II, III) are hereby informed that Chemical Society going to formed for session 2021-2022. However, all student must present at room no. 23 dated 20-10-2021 on 12:30 pm.

# Agendas of the meeting

- 1. To sort some student from B.Sc. I, II, III
- 2. Organize program for formation of student association
- 3. Any other issue with the permission of chairman

Date: 16-10-2021

Prof. S. M. Sontakke Head Department of Chemistry Minutes of Chemical Society Meeting

Meeting of the Chemistry Department was held on 20/10/2021 under the chairmanship of Prof. S.

M. Sontakke (Head of the Department) in department of chemistry.

Following decisions were made as per the agenda.

1. Decided to form Chemical Society for the session 2021-2022.

2. Some of the students were selected from B. SC. I, II, III (Chemistry) in Chemical Society.

3. Sahare Mruneshwari Shivcharan (B.Sc. III) was selected as the Chairman of the Chemical

Society.

4. As per second agenda Prof. S. M. Sontakke ask about organization of formation of student

association programme

No other issue was discussed in the meeting.

Dr. N. D. Bansod conducted the meeting and meeting end with votes of thanks.

Date: 20/10/2021

Prof. S. M. Sontakke Head Department of Chemistry To enhance the interest of student in subject Chemistry and it's the research field, Mahatma Gandhi Arts, Science and Late N. P. Commerce College Armori, Chemical Society has been formed on 20-10-2021. The meeting of students was organised and the Chairperson, Vice Chairperson, Secretory, Joint Secretory, Treasure and Other Members of Chemical of society was elected.

For the inauguration of the Chemical Society for academic year 2021-2022, Dr. C. P. Dorlikar, Prof. S. M. Sontakke, Dr. N. D. Bansod, Dr. S. S. Kola and the student of Department of Chemistry were present.

# **Board of Chemical Society**

| President       | SAHARE MRUNESHWARI SHIVCHARAN (B.Sc. III) |  |  |
|-----------------|-------------------------------------------|--|--|
| Vice President  | BANSOD RUTUJA BRAMHADAS (B. Sc.III)       |  |  |
| Secretary       | BEHARE GAYATRI PREMNATH (B. Sc. III)      |  |  |
| Joint Secretary | CHANDRASHEKHAR W. MESHRAM (B. Sc. III)    |  |  |
| Treasury        | INDURKAR JAYSHREE PURANDAR (B. Sc.III)    |  |  |
| Member          | NANDANWAR CHETAN ANIL (B. Sc.III)         |  |  |
| Member          | CHAPLE SHRUTI DILIP (B.Sc. II)            |  |  |
| Member          | GANVIR RAJESHWARI RAJKUMAR (B.Sc. II)     |  |  |
| Member          | KUMAR DHIRAJ DAKARAM (B.Sc. II)           |  |  |
| Member          | BHUTE NIKHITA RAVINDRA (B.Sc.II)          |  |  |

### NOTICE

All the faculty of Chemistry department and all the members of Chemical Society are hereby informed that the meeting is call by department of Chemistry on dated 30-10-2021 on 1.00 pm at department of Chemistry

# Agendas of the meeting

- 1. To welcome all association bearer and members
- 2. To discuss about different departmental activity
- 3. Arrange all departmental programme by Chemical Society
- 4. Any other issue with the permission of chairman

Date:28-10-2021

Prof. S. M. Sontakke Head Department of Chemistry

# Minutes of Chemical Society Meeting

Meeting of the Chemical Society was held on 30/10/2021 under the chairmanship of Prof. S. M. Sontakke (Head Department of Chemistry) in Department of Chemistry.

Following decisions were made as per the agenda.

- 1. Prof. S. M. Sontakke welcome all Chemical Society members
- 2. Prof. S. M. Sontakke discuss about different departmental activities which are organized by department of Chemistry
- Decided to organize PBR Survey, Superstition workshop (Chemical point of View), Awareness Programme on food adulteration, Guest lecture by resource person. etc. by Chemical Society.
- 4. No other issue was discussed in the meeting

Meeting conducted by joint secretory Behare Gayatri Premnath (B. Sc. III) and meeting end with votes of thanks

Date: 30/10/2021

Prof. S. M. Sontakke

Head Department of Chemistry