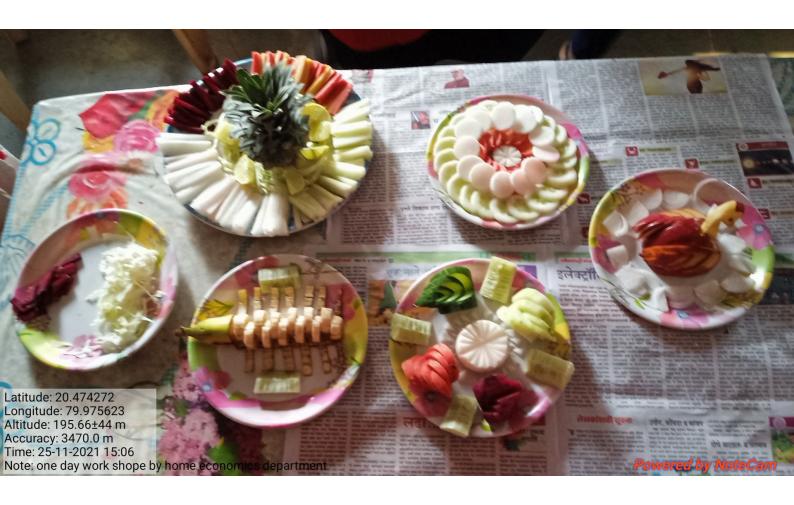

# खाद्यपदार्थातील भेसळीबाबत जनजागृती

आरमोरीत कार्यक्रम : विद्यार्थ्यांचा उपक्रम

आरमोरी येथे अन्नातील भेसळीवावत जनजागृती करताना विद्यार्थी.

लोकमत न्यूज नेटवर्क आरमोरी: स्थानिक महात्मा गांधी कला, विज्ञान व स्व. नसरुद्दीन पंजवानी वाणिज्य महाविद्यालयात प्राचार्य डॉ. लालसिंग खालसा यांच्या मार्गदर्शनाखाली रसायनशास्त्र विभाग व रासेयो विभाग यांच्या संयुक्त विद्यमाने आरमोरी नगरातील नवीन वसस्थानक परिसरात 'अन्न सुरक्षा' या विषयावर जनजागृती करण्यात आली.

खाद्य पदार्थांमध्ये होणारी भेसळ प्रत्यक्ष प्रयोगाच्या माध्यमातून लोकांना समजावून सांगण्यात आली. यावेळी हळदीमध्ये मेटॉलीक यलोची भेसळ तीव्र हायड्रोक्लोरिक ॲसिडच्या साहाय्याने सिद्ध करून दाखविण्यात आली. तसेच मिरची पावडरमध्ये विटांचा चुरा किंवा रंगाचे मिश्रण इत्यादी भेसळ, मिरे आणि लवंग यामध्ये होणारी भेसळ अतिशय सोप्या पद्धतीने रसायनशास्त्र विभागप्रमुख प्रा. सतेंद्र सोनटक्के यांनी समजावून सांगितली. दरम्यान खाद्य पदार्थातील होणाऱ्या भेसळीयायत उपस्थितांना जागृत करण्यात आले.