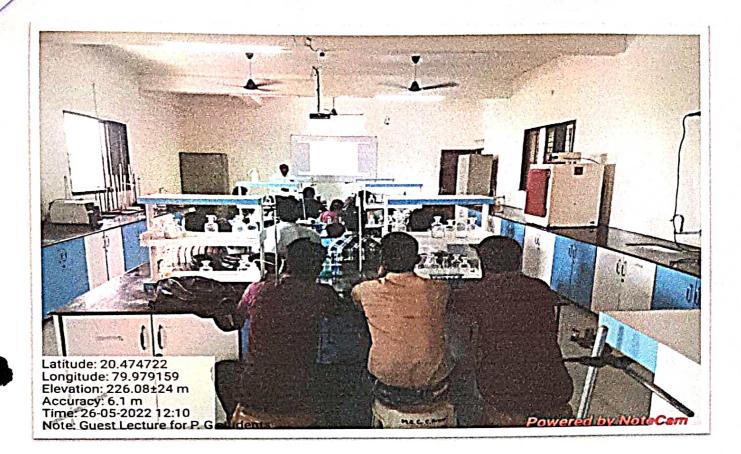

#### GUEST LECTURE DELIVERED BY DR. P.K. RAHANGDALE

### NOTICE

All the members of Chemical Society are hereby informed that the meeting is organised by department of Chemistry on dated 16-05-2022 on 1.00 pm at department of chemistry regarding the organization of guest lecture on 26/05/2022.