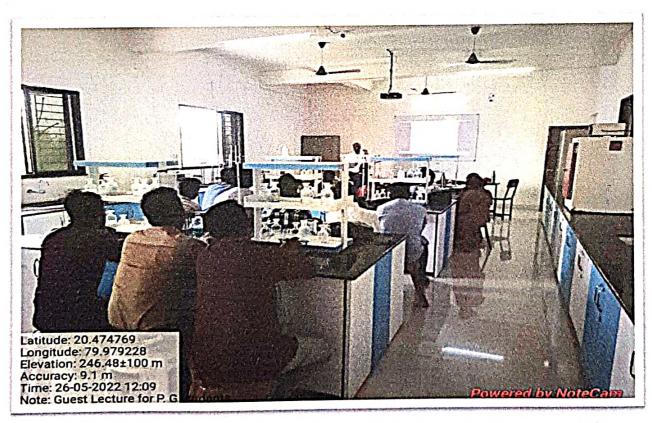

#### GUEST LECTURE DELIVERED BY DR. P.K. RAHANGDALE

### NOTICE

All the members of Chemical Society are hereby informed that the meeting is organised by department of Chemistry on dated 16-05-2022 on 1.00 pm at department of chemistry regarding the organization of guest lecture on 26/05/2022.