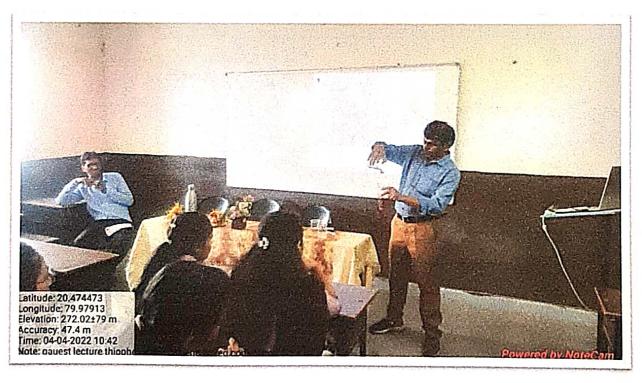

### GUEST LECTURE DELIVERED BY PROF. SANJIO ZADE

# NOTICE

All the members of Chemical Society are hereby informed that the meeting is organised by department of Chemistry on dated 30-03-2022 on 1.00 pm at department of chemistry regarding the organization of guest lecture on 04/04/2022.