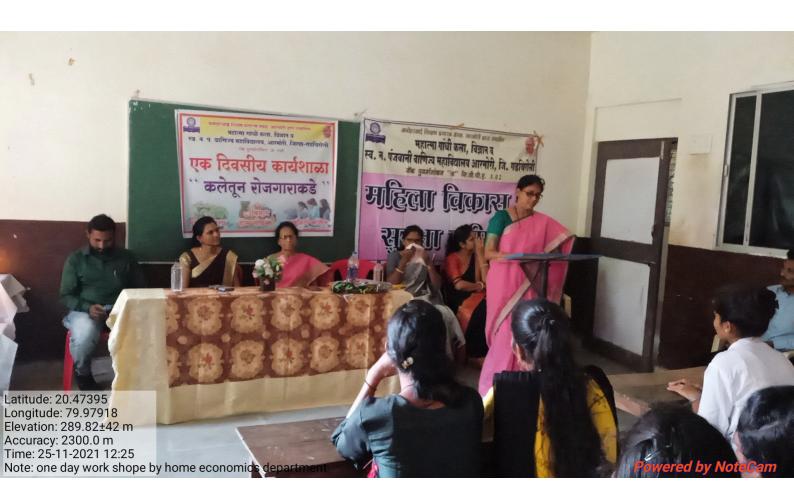

# खाद्यपदार्थातील भेसळीबाबत जनजागृती

आरमोरीत कार्यक्रम : विद्यार्थ्यांचा उपक्रम

आरमोरी येथे अन्नातील भेसळीवावत जनजागृती करताना विद्यार्थी.

लोकमत न्यूज नेटवर्क आरमोरी: स्थानिक महात्मा गांधी कला, विज्ञान व स्व. नसरुद्दीन पंजवानी वाणिज्य महाविद्यालयात प्राचार्य डॉ. लालसिंग खालसा यांच्या मार्गदर्शनाखाली रसायनशास्त्र विभाग व रासेयो विभाग यांच्या संयुक्त विद्यमाने आरमोरी नगरातील नवीन वसस्थानक परिसरात 'अन्न सुरक्षा' या विषयावर जनजागृती करण्यात आली.

खाद्य पदार्थांमध्ये होणारी भेसळ प्रत्यक्ष प्रयोगाच्या माध्यमातून लोकांना समजावून सांगण्यात आली. यावेळी हळदीमध्ये मेटॉलीक यलोची भेसळ तीव्र हायड्रोक्लोरिक ॲसिडच्या साहाय्याने सिद्ध करून दाखविण्यात आली. तसेच मिरची पावडरमध्ये विटांचा चुरा किंवा रंगाचे मिश्रण इत्यादी भेसळ, मिरे आणि लवंग यामध्ये होणारी भेसळ अतिशय सोप्या पद्धतीने रसायनशास्त्र विभागप्रमुख प्रा. सतेंद्र सोनटक्के यांनी समजावून सांगितली. दरम्यान खाद्य पदार्थातील होणाऱ्या भेसळीयायत उपस्थितांना जागृत करण्यात आले.

यशस्वीतेसाठी प्रा. डॉ. सतीश कोला, प्रा. डॉ. नरेश बन्सोड, प्रा. महेश काहाळे, विद्यार्थी ग्राजल गडपायले, ट्विंकल राऊत, भाग्यश्री हलामी, संचित जुवारे, अनुराग भोयर आदी विद्यार्थ्यांनी सहकार्य केले. ग्रामस्थांनी सुद्धा या उपक्रमाचे कांतुक केले.