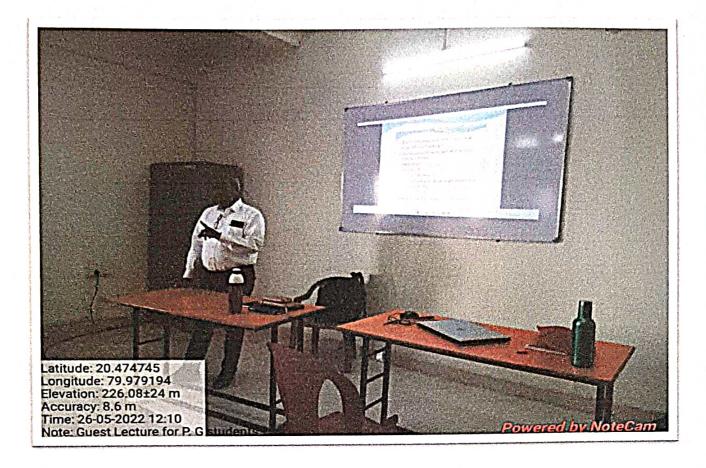

#### GUEST LECTURE DELIVERED BY DR. P.K. RAHANGDALE

### NOTICE

All the members of Chemical Society are hereby informed that the meeting is organised by department of Chemistry on dated 16-05-2022 on 1.00 pm at department of chemistry regarding the organization of guest lecture on 26/05/2022.