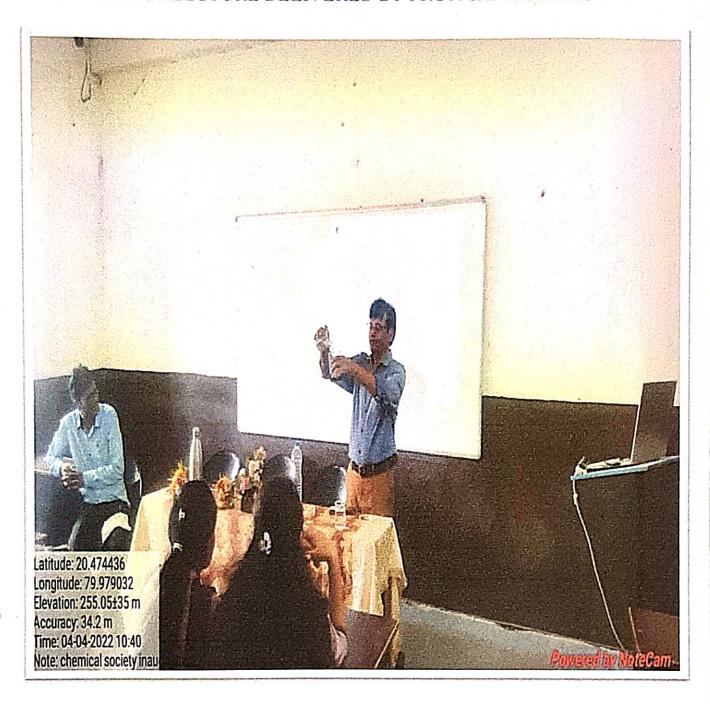

दरम्यान खाद्य पदार्थातील होणाऱ्या भेसळीयायत उपस्थितांना जागृत करण्यात आले.

यशस्वीतेसाठी प्रा. डॉ. सतीश कोला, प्रा. डॉ. नरेश बन्सोड, प्रा. महेश काहाळे, विद्यार्थी ग्राजल गडपायले, ट्विंकल राऊत, भाग्यश्री हलामी, संचित जुवारे, अनुराग भोयर आदी विद्यार्थ्यांनी सहकार्य केले. ग्रामस्थांनी सुद्धा या उपक्रमाचे कांतुक केले.

Helio Gadchiroli Page No. 4 Jan 11, 2022 Powered by: erelego.com

# **WORKSHOP ON SUPERSTITION**



# NOTICE

All the members of Chemical Society are hereby informed that the meeting is organised by department of Chemistry on dated 30-03-2022 on 1.00 pm at department of chemistry regarding the organization of guest lecture on 04/04/2022.

Date:28-03-2022

SAHARE MRUNESHWARI SHIVCHARAN (B.Sc. III)

President of Chemical Society

### GUEST LECTURE DELIVERED BY PROF. SANJIO ZADE







### NOTICE

All the members of Chemical Society are hereby informed that the meeting is organised by department of Chemistry on dated 16-05-2022 on 1.00 pm at department of chemistry regarding the organization of guest lecture on 26/05/2022.

Date:12-05-2022

SAHARE MRUNESHWARI SHIVCHARAN (B.Sc. III)

**President of Chemical Society** 

#### GUEST LECTURE DELIVERED BY DR. P.K. RAHANGDALE















## President (Nandini Gedam)







# Mahatma Gandhi Arts, Science & Late N.P. Commerce College, Armori, Dist. Gadchiroli

2021-22

### **Geological Society**

### **Academic Section**

| BODY           | NAME             | CLASS     | #              |         |
|----------------|------------------|-----------|----------------|---------|
| Co-ordinator   | Prashant Borkar  | M.Sc. I