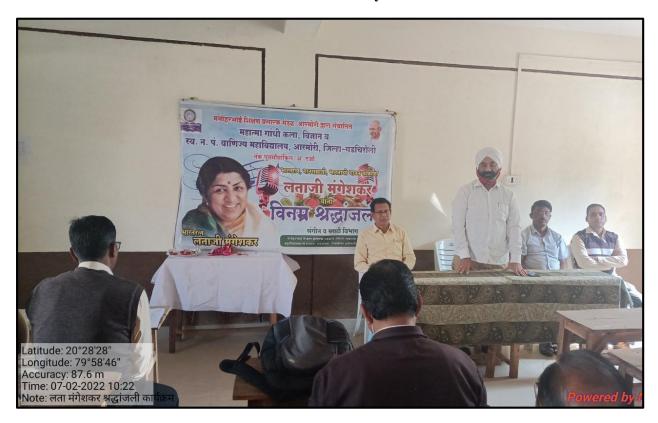

# लोलामत

# खाद्यपदार्थातील भेसळीबाबत जनजागृती

आरमोरीत कार्यक्रम : विद्यार्थ्यांचा उपक्रम

आरमोरी येथे अन्नातील भेसळीवावत जनजागृती करताना विद्यार्थी.

लोकमत न्यूज नेटवर्क आरमोरी: स्थानिक महात्मा गांधी कला, विज्ञान व स्व. नसरुद्दीन पंजवानी वाणिज्य महाविद्यालयात प्राचार्य डॉ. लालसिंग खालसा यांच्या मार्गदर्शनाखाली रसायनशास्त्र विभाग व रासेयो विभाग यांच्या संयुक्त विद्यमाने आरमोरी नगरातील नवीन वसस्थानक परिसरात 'अन्न सुरक्षा' या विषयावर जनजागृती करण्यात आली.

खाद्य पदार्थांमध्ये होणारी भेसळ प्रत्यक्ष प्रयोगाच्या माध्यमातून लोकांना समजावून सांगण्यात आली. यावेळी हळदीमध्ये मेटॉलीक यलोची भेसळ तीव्र हायड्रोक्लोरिक ॲसिडच्या साहाय्याने सिद्ध करून दाखविण्यात आली. तसेच मिरची पावडरमध्ये विटांचा चुरा किंवा रंगाचे मिश्रण इत्यादी भेसळ, मिरे आणि लवंग यामध्ये होणारी भेसळ अतिशय सोप्या पद्धतीने रसायनशास्त्र विभागप्रमुख प्रा. सतेंद्र सोनटक्के यांनी समजावून सांगितली. दरम्यान खाद्य पदार्थातील होणाऱ्या भेसळीयायत उपस्थितांना जागृत करण्यात आले.

यशस्वीतेसाठी प्रा. डॉ. सतीश कोला, प्रा. डॉ. नरेश बन्सोड, प्रा. महेश काहाळे, विद्यार्थी ग्राजल गडपायले, ट्विंकल राऊत, भाग्यश्री हलामी, संचित जुवारे, अनुराग भोयर आदी विद्यार्थ्यांनी सहकार्य केले. ग्रामस्थांनी सुद्धा या उपक्रमाचे कांतुक केले.