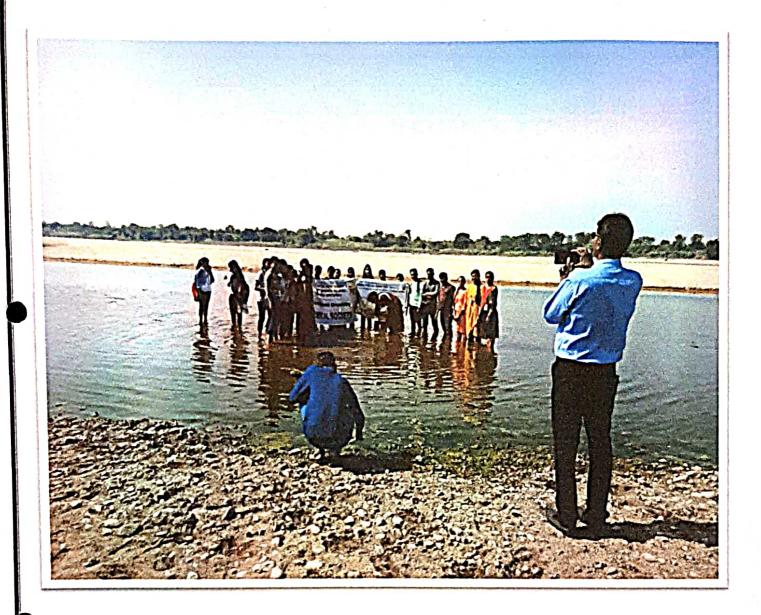

epartment of Chemistry.

Following decisions were made as per the agenda.

- 1. Prof. S. M. Sontakke welcome all Chemical Society members
- 2. Prof. S. M. Sontakke discuss about different departmental activities which are organized by department of Chemistry
- Decided to organize PBR Survey, Superstition workshop (Chemical point of View), Awareness Programme on food adulteration, Guest lecture by resource person. etc. by Chemical Society.
- 4. No other issue was discussed in the meeting

Meeting conducted by joint secretory Behare Gayatri Premnath (B. Sc. III) and meeting end with votes of thanks

Date: 30/10/2021

Prof. S. M. Sontakke

Head Department of Chemistry

# PHOTOGRAPHS OF DIFFERENT ACTIVITY CONDUCTED UNDER CHEMICAL SOCIETY

# SOIL SAMPLE COLLECTION



# WATER SAMPLE COLLECTION



# लोलामत

# खाद्यपदार्थातील भेसळीबाबत जनजागृती

आरमोरीत कार्यक्रम : विद्यार्थ्यांचा उपक्रम



आरमोरी येथे अन्नातील भेसळीवावत जनजागृती करताना विद्यार्थी.

लोकमत न्यूज नेटवर्क आरमोरी: स्थानिक महात्मा गांधी कला, विज्ञान व स्व. नसरुद्दीन पंजवानी वाणिज्य महाविद्यालयात प्राचार्य डॉ. लालसिंग खालसा यांच्या मार्गदर्शनाखाली रसायनशास्त्र विभाग व रासेयो विभाग यांच्या संयुक्त विद्यमाने आरमोरी नगरातील नवीन वसस्थानक परिसरात 'अन्न सुरक्षा' या विषयावर जनजागृती करण्यात आली.

खाद्य पदार्थांमध्ये होणारी भेसळ प्रत्यक्ष प्रयोगाच्या माध्यमातून लोकांना समजावून सांगण्यात आली. यावेळी हळदीमध्ये मेटॉलीक यलोची भेसळ तीव्र हायड्रोक्लोरिक ॲसिडच्या साहाय्याने सिद्ध करून दाखविण्यात आली. तसेच मिरची पावडरमध्ये विटांचा चुरा किंवा रंगाचे मिश्रण इत्यादी भेसळ, मिरे आणि लवंग यामध्ये होणारी भेसळ अतिशय सोप्या पद्धतीने रसायनशास्त्