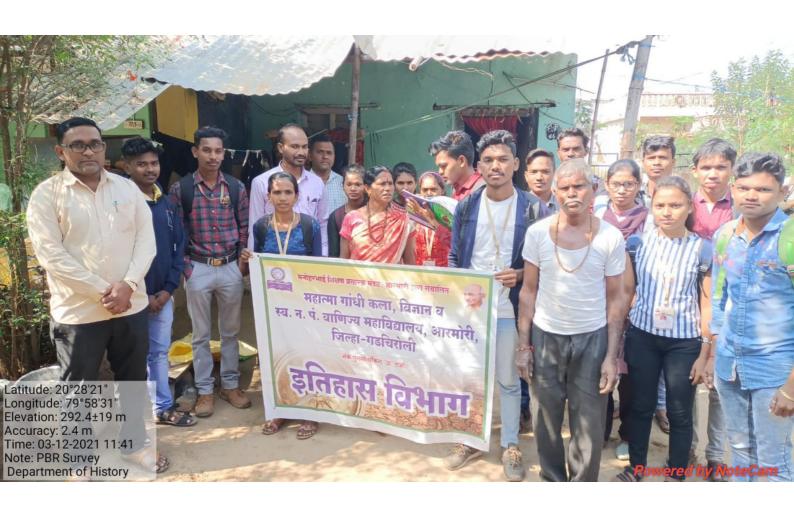

# Students Representation 2021-2022 Committee Formation Evidences

# खाद्यपदार्थातील भेसळीबाबत जनजागृती

आरमोरीत कार्यक्रम : विद्यार्थ्यांचा उपक्रम

आरमोरी येथे अन्नातील भेसळीवावत जनजागृती करताना विद्यार्थी.

लोकमत न्यूज नेटवर्क आरमोरी: स्थानिक महात्मा गांधी कला, विज्ञान व स्व. नसरुद्दीन पंजवानी वाणिज्य महाविद्यालयात प्राचार्य डॉ. लालसिंग खालसा यांच्या मार्गदर्शनाखाली रसायनशास्त्र विभाग व रासेयो विभाग यांच्या संयुक्त विद्यमाने आरमोरी नगरातील नवीन वसस्थानक परिसरात 'अन्न सुरक्षा' या विषयावर जनजागृती करण्यात आली.

खाद्य पदार्थांमध्ये होणारी भेसळ प्रत्यक्ष प्रयोगाच्या माध्यमातून लोकांना समजावून सांगण्यात आली. यावेळी हळदीमध्ये मेटॉलीक यलोची भेसळ तीव्र हायड्रोक्लोरिक ॲसिडच्या साहाय्याने सिद्ध करून दाखविण्यात आली. तसेच मिरची पावडरमध्ये विटांचा चुरा किंवा रंगाचे मिश्रण इत्यादी भेसळ, मिरे आणि लवंग यामध्ये होणारी भेसळ अतिशय सोप्या पद्धतीने रसायनशास्त्र विभागप्रमुख प्रा. सतेंद्र सोनटक्के यांनी समजावून सांगितली. दरम्यान खाद्य पदार्थातील होणाऱ्या भेसळीयायत उपस्थितांना जागृत करण्यात आले.

यशस्वीतेसाठी प्रा. डॉ. सतीश कोला, प्रा. डॉ. नरेश बन्सोड, प्रा. महेश काहाळे, विद्यार्थी ग्राजल गडपायले, ट्विंकल राऊत, भाग्यश्री हलामी, संचित जुवारे, अनुराग भोयर आदी विद्यार्थ्यांनी सहकार्य केले. ग्रामस्थांनी सुद्धा या उपक्रमाचे कांतुक केले.