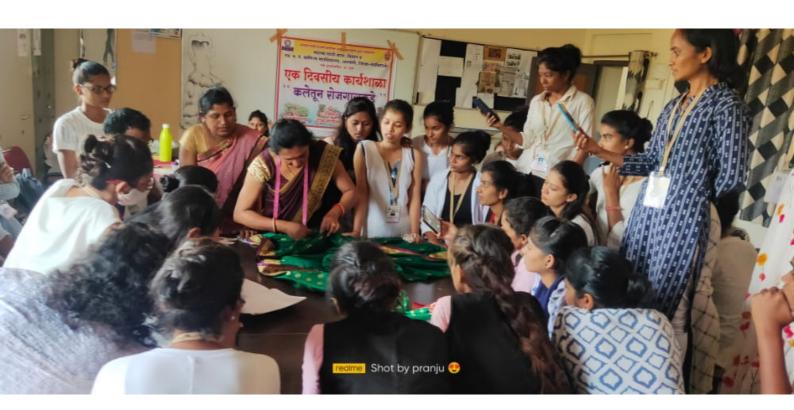

# खाद्यपदार्थातील भेसळीबाबत जनजागृती

आरमोरीत कार्यक्रम : विद्यार्थ्यांचा उपक्रम

आरमोरी येथे अन्नातील भेसळीवावत जनजागृती करताना विद्यार्थी.

लोकमत न्यूज नेटवर्क आरमोरी: स्थानिक महात्मा गांधी कला, विज्ञान व स्व. नसरुद्दीन पंजवानी वाणिज्य महाविद्यालयात प्राचार्य डॉ. लालसिंग खालसा यांच्या मार्गदर्शनाखाली रसायनशास्त्र विभाग व रासेयो विभाग यांच्या संयुक्त विद्यमाने आरमोरी नगरातील नवीन वसस्थानक परिसरात 'अन्न सुरक्षा' या विषयावर जनजागृती करण्यात आली.

खाद्य पदार्थांमध्ये होणारी भेसळ प्रत्यक्ष प्रयोगाच्या माध्यमातून लोकांना समजावून सांगण्यात आली. यावेळी हळदीमध्ये मेटॉलीक यलोची भेसळ तीव्र हायड्रोक्लोरिक ॲसिडच्या साहाय्याने सिद्ध करून दाखविण्यात आली. तसेच मिरची पावडरमध्ये विटांचा चुरा किंवा रंगाचे मिश्रण इत्यादी भेसळ, मिरे आणि लवंग यामध्ये होणारी भेसळ अतिशय सोप्या पद्धतीने रसायनशास्त्र विभागप्रमुख प्रा. सतेंद्र सोनटक्के यांनी समजावून सांगितली. दरम्यान खाद्य पदार्थातील होणाऱ्या भेसळीयायत उपस्थितांना जागृत करण्यात आले.

यशस्वीतेसाठी प्रा. डॉ. सतीश कोला, प्रा. डॉ. नरेश बन्सोड, प्रा. महेश काहाळे, विद्यार्थी ग्राजल गडपायले, ट्विंकल राऊत, भाग्यश्री हलामी, संचित जुवारे, अनुराग भोयर आदी विद्यार्थ्यांनी सहकार्य केले. ग्रामस्थांनी सुद्धा या उपक्रमाचे कांतुक केले.