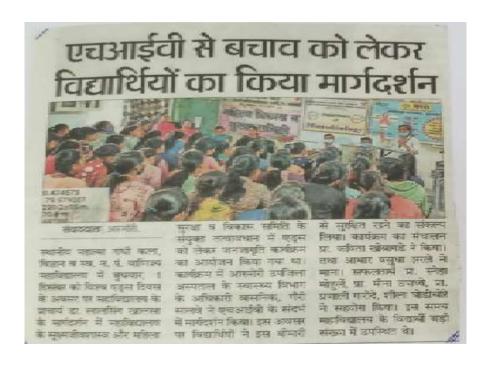

# लोलामत

# खाद्यपदार्थातील भेसळीबाबत जनजागृती

आरमोरीत कार्यक्रम : विद्यार्थ्यांचा उपक्रम

आरमोरी येथे अन्नातील भेसळीवावत जनजागृती करताना विद्यार्थी.

लोकमत न्यूज नेटवर्क आरमोरी: स्थानिक महात्मा गांधी कला, विज्ञान व स्व. नसरुद्दीन पंजवानी वाणिज्य महाविद्यालयात प्राचार्य डॉ. लालसिंग खालसा यांच्या मार्गदर्शनाखाली रसायनशास्त्र विभाग व रासेयो विभाग यांच्या संयुक्त विद्यमाने आरमोरी नगरातील नवीन वसस्थानक परिसरात 'अन्न सुरक्षा' या विषयावर जनजागृती करण्यात आली.

खाद्य पदार्थांमध्ये होणारी भेसळ प्रत्यक्ष प्रयोगाच्या माध्यमातून लोकांना समजावून सांगण्यात आली. यावेळी हळदीमध्ये मेटॉलीक यलोची भेसळ तीव्र हायड्रोक्लोरिक ॲसिडच्या साहाय्याने सिद्ध करून दाखविण्यात आली. तसेच मिरची पावडरमध्ये विटांचा चुरा किंवा रंगाचे मिश्रण इत्यादी भेसळ, मिरे आणि लवंग यामध्ये होणारी भेसळ अतिशय सोप्या पद्धतीने रसायनशास्त्र विभागप्रमुख प्रा. सतेंद्र सोनटक्के यांनी समजावून सांगितली. दरम्यान खाद्य पदार्थातील होणाऱ्या भेसळीयायत उपस्थितांना जागृत करण्यात आले.

यशस्वीतेसाठी प्रा. डॉ. सतीश कोला, प्रा. डॉ. नरेश बन्सोड, प्रा. महेश काहाळे, विद्यार्थी ग्राजल गडपायले, ट्विंकल राऊत, भाग्यश्री हलामी, संचित जुवारे, अनुराग भोयर आदी विद्यार्थ्यांनी सहकार्य केले. ग्रामस्थांनी सुद्धा या उपक्रमाचे कांतुक केले.