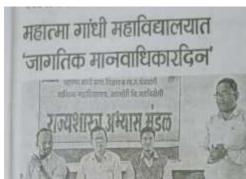

# लोलामत

# खाद्यपदार्थातील भेसळीबाबत जनजागृती

आरमोरीत कार्यक्रम : विद्यार्थ्यांचा उपक्रम

आरमोरी येथे अन्नातील भेसळीवावत जनजागृती करताना विद्यार्थी.

लोकमत न्यूज नेटवर्क आरमोरी: स्थानिक महात्मा गांधी कला, विज्ञान व स्व. नसरुद्दीन पंजवानी वाणिज्य महाविद्यालयात प्राचार्य डॉ. लालसिंग खालसा यांच्या मार्गदर्शनाखाली रसायनशास्त्र विभाग व रासेयो विभाग यांच्या संयुक्त विद्यमाने आरमोरी नगरातील नवीन वसस्थानक परिसरात 'अन्न सुरक्षा' या विषयावर जनजागृती करण्यात आली.

खाद्य पदार्थांमध्ये होणारी भेसळ प्रत्यक्ष प्रयोगाच्या माध्यमातून लोकांना समजावून सांगण्यात आली. यावेळी हळदीमध्ये मेटॉलीक यलोची भेसळ तीव्र हायड्रोक्लोरिक ॲसिडच्या साहाय्याने सिद्ध करून दाखविण्यात आली. तसेच मिरची पावडरमध्ये विटांचा चुरा किंवा रंगाचे मिश्रण इत्यादी भेसळ, मिरे आणि लवंग यामध्ये होणारी भेसळ अतिशय सोप्या पद्धतीने रसायनशास्त्र विभागप्रमुख प्रा. सतेंद्र सोनटक्के यांनी समजावून सांगितली. दरम्यान खाद्य पदार्थातील होणाऱ्या भेसळीयायत उपस्थितांना जागृत करण्यात आले.

यशस्वीतेसाठी प्रा. डॉ. सतीश कोला, प्रा. डॉ. नरेश बन्सोड, प्रा. महेश काहाळे, विद्यार्थी ग्राजल गडपायले, ट्विंकल राऊत, भाग्यश्री हलामी, संचित जुवारे, अनुराग भोयर आदी विद्यार्थ्यांनी सहकार्य केले. ग्रामस्थांनी सुद्धा या उपक्रमाचे कांतुक केले.