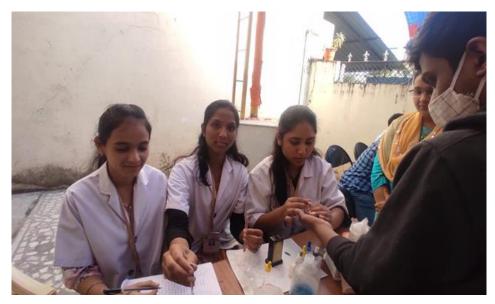

# खाद्यपदार्थातील भेसळीबाबत जनजागृती

आरमोरीत कार्यक्रम : विद्यार्थ्यांचा उपक्रम

आरमोरी येथे अन्नातील भेसळीवावत जनजागृती करताना विद्यार्थी.

लोकमत न्यूज नेटवर्क आरमोरी: स्थानिक महात्मा गांधी कला, विज्ञान व स्व. नसरुद्दीन पंजवानी वाणिज्य महाविद्यालयात प्राचार्य डॉ. लालसिंग खालसा यांच्या मार्गदर्शनाखाली रसायनशास्त्र विभाग व रासेयो विभाग यांच्या संयुक्त विद्यमाने आरमोरी नगरातील नवीन वसस्थानक परिसरात 'अन्न सुरक्षा' या विषयावर जनजागृती करण्यात आली.

खाद्य पदार्थांमध्ये होणारी भेसळ प्रत्यक्ष प्रयोगाच्या माध्यमातून लोकांना समजावून सांगण्यात आली. यावेळी हळदीमध्ये मेटॉलीक यलोची भेसळ तीव्र हायड्रोक्लोरिक ॲसिडच्या साहाय्याने सिद्ध करून दाखविण्यात आली. तसेच मिरची पावडरमध्ये विटांचा चुरा किंवा रंगाचे मिश्रण इत्यादी भेसळ, मिरे आणि लवंग यामध्ये होणारी भेसळ अतिशय सोप्या पद्धतीने रसायनशास्त्र विभागप्रमुख प्रा. सतेंद्र सोनटक्के यांनी समजावून सांगितली. दरम्यान खाद्य पदार्थातील होणाऱ्या भेसळीयायत उपस्थितांना जागृत करण्यात आले.

यशस्वीतेसाठी प्रा. डॉ. सतीश कोला, प्रा. डॉ. नरेश बन्सोड, प्रा. महेश काहाळे, विद्यार्थी ग्राजल गडपायले, ट्विंकल राऊत, भाग्यश्री हलामी, संचित जुवारे, अनुराग भोयर आदी विद्यार्थ्यांनी सहकार्य केले. ग्रामस्थांनी सुद्धा या उपक्रमाचे कांतुक केले.