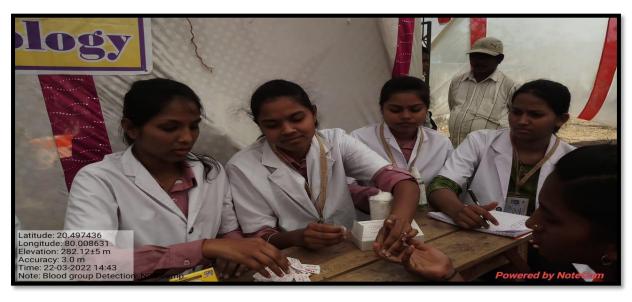

ergency in villages provokes us to arrange medical awareness camps in villages and among them the blood group detection camp ais one.

MAHATMA GANDHI ARTS, SCIENCE & LATE N. P. COMMERCE COLLEGE ARMORI, NSS and Microbiology Department arrange the Blood group detection camp on dated 22-03-2022 in NSS Vishesh Shibir, at Antarji. Ku Riya Sakhare, Ku Gayatri Behere, Ku Aishwarya Marodkar, Ku Sakshi Poinkar, Ku Mayuri Gurnule, Ku Nikita LAkade, Ku Sejal Bharne from B.Sc. Final student Microbiology department were took a charge to detect the blood group of villagers. Villagers also gave a good response to check their blood group. Near about 50 villagers were checked their blood groups.

#### **Objective:**

1. To prevent the risk of you receiving an incompatible blood type at a time of need







#### Blood Granup Detection NSS-Camp -20/03/0000 " Mahila Medawa," Blood GUTTELO 80. NO. Name Manda Ganba Sopote A +ve 55 01-Soniya purushottam mohurte ट्याकी भारती B+VE 02. 16 03. 3v+0 Comme 35 Priti Purushottam mohune B+KE 04. Ritik Ravindra Sonule 17 - (neg) 05. Mangesh Maruti Bande 26 matuple SV+ O 06. Shubham Purushottam Mohinte 17 071 otre 07. Nabha Gunvant Sapate 08. 34+O Shorovoni Ravindra Domale 08. 10 Jol Letyph wadhas oq. Og BHVE Janhvi mohan 10. Sulochana Prabhakar Mahadore 0 + vc 51 31/40 113 Achal Navesh 3440 10 mohurle Apriorle. 12. 10 Gunjan Manoj Damle AB +ve 13. Nikita Prabbakas mahadore Nmah adose 18 A +ve. 14. monish motivam Gurnule 94 to Trumpde 10 3115 81 (5. 07 SVFO Aditi Maresh mohurle 2627 Rahasya mesh Damle 16. 09 A +ve Devidas - 17 . 60 Atre mahadore AB + Ve Su