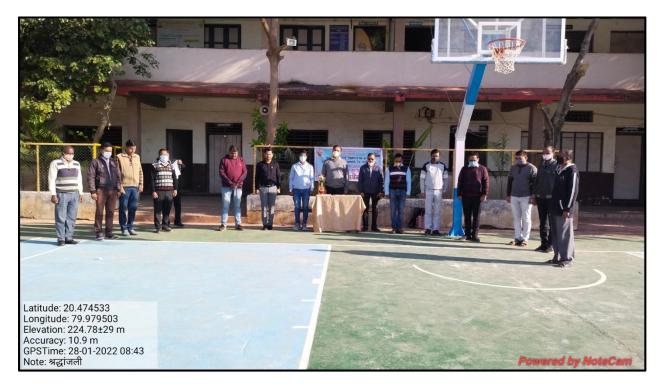

# खाद्यपदार्थातील भेसळीबाबत जनजागृती

आरमोरीत कार्यक्रम : विद्यार्थ्यांचा उपक्रम

आरमोरी येथे अन्नातील भेसळीवावत जनजागृती करताना विद्यार्थी.

लोकमत न्यूज नेटवर्क आरमोरी: स्थानिक महात्मा गांधी कला, विज्ञान व स्व. नसरुद्दीन पंजवानी वाणिज्य महाविद्यालयात प्राचार्य डॉ. लालसिंग खालसा यांच्या मार्गदर्शनाखाली रसायनशास्त्र विभाग व रासेयो विभाग यांच्या संयुक्त विद्यमाने आरमोरी नगरातील नवीन वसस्थानक परिसरात 'अन्न सुरक्षा' या विषयावर जनजागृती करण्यात आली.

खाद्य पदार्थांमध्ये होणारी भेसळ प्रत्यक्ष प्रयोगाच्या माध्यमातून लोकांना समजावून सांगण्यात आली. यावेळी हळदीमध्ये मेटॉलीक यलोची भेसळ तीव्र हायड्रोक्लोरिक ॲसिडच्या साहाय्याने सिद्ध करून दाखविण्यात आली. तसेच मिरची पावडरमध्ये विटांचा चुरा किंवा रंगाचे मिश्रण इत्यादी भेसळ, मिरे आणि लवंग यामध्ये होणारी भेसळ अतिशय सोप्या पद्धतीने रसायनशास्त्र विभागप्रमुख प्रा. सतेंद्र सोनटक्के यांनी समजावून सांगितली. दरम्यान खाद्य पदार्थातील होणाऱ्या भेसळीयायत उपस्थितांना जागृत करण्यात आले.

यशस्वीतेसाठी प्रा. डॉ. सतीश कोला, प्रा. डॉ. नरेश बन्सोड, प्रा. महेश काहाळे, विद्यार्थी ग्राजल गडपायले, ट्विंकल राऊत, भाग्यश्री हलामी, संचित जुवारे, अनुराग भोयर आदी विद्यार्थ्यांनी सहकार्य केले. ग्रामस्थांनी सुद्धा या उपक्रमाचे कांतुक केले.