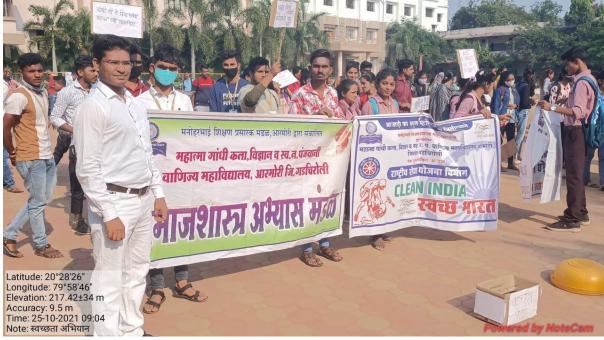

# खाद्यपदार्थातील भेसळीबाबत जनजागृती

आरमोरीत कार्यक्रम : विद्यार्थ्यांचा उपक्रम

आरमोरी येथे अन्नातील भेसळीवावत जनजागृती करताना विद्यार्थी.

लोकमत न्यूज नेटवर्क आरमोरी: स्थानिक महात्मा गांधी कला, विज्ञान व स्व. नसरुद्दीन पंजवानी वाणिज्य महाविद्यालयात प्राचार्य डॉ. लालसिंग खालसा यांच्या मार्गदर्शनाखाली रसायनशास्त्र विभाग व रासेयो विभाग यांच्या संयुक्त विद्यमाने आरमोरी नगरातील नवीन वसस्थानक परिसरात 'अन्न सुरक्षा' या विषयावर जनजागृती करण्यात आली.

खाद्य पदार्थांमध्ये होणारी भेसळ प्रत्यक्ष प्रयोगाच्या माध्यमातून लोकांना समजावून सांगण्यात आली. यावेळी हळदीमध्ये मेटॉलीक यलोची भेसळ तीव्र हायड्रोक्लोरिक ॲसिडच्या साहाय्याने सिद्ध करून दाखविण्यात आली. तसेच मिरची पावडरमध्ये विटांचा चुरा किंवा रंगाचे मिश्रण इत्यादी भेसळ, मिरे आणि लवंग यामध्ये होणारी भेसळ अतिशय सोप्या पद्धतीने रसायनशास्त्र विभागप्रमुख प्रा. सतेंद्र सोनटक्के यांनी समजावून सांगितली. दरम्यान खाद्य पदार्थातील होणाऱ्या भेसळीयायत उपस्थितांना जागृत करण्यात आले.

यशस्वीतेसाठी प्रा. डॉ. सतीश कोला, प्रा. डॉ. नरेश बन्सोड, प्रा. महेश काहाळे, विद्यार्थी ग्राजल गडपायले, ट्विंकल राऊत, भाग्यश्री हलामी, संचित जुवारे, अनुराग भोयर आदी विद्यार्थ्यांनी सहकार्य केले. ग्रामस्थांनी सुद्धा या उपक्रमाचे कांतुक केले.