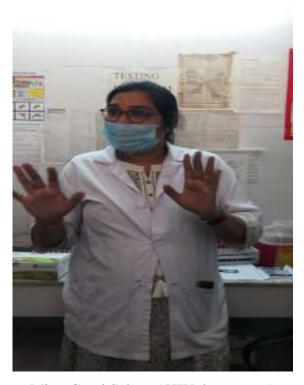

# खाद्यपदार्थातील भेसळीबाबत जनजागृती

आरमोरीत कार्यक्रम : विद्यार्थ्यांचा उपक्रम

आरमोरी येथे अन्नातील भेसळीवावत जनजागृती करताना विद्यार्थी.

लोकमत न्यूज नेटवर्क आरमोरी: स्थानिक महात्मा गांधी कला, विज्ञान व स्व. नसरुद्दीन पंजवानी वाणिज्य महाविद्यालयात प्राचार्य डॉ. लालसिंग खालसा यांच्या मार्गदर्शनाखाली रसायनशास्त्र विभाग व रासेयो विभाग यांच्या संयुक्त विद्यमाने आरमोरी नगरातील नवीन वसस्थानक परिसरात 'अन्न सुरक्षा' या विषयावर जनजागृती करण्यात आली.

खाद्य पदार्थांमध्ये होणारी भेसळ प्रत्यक्ष प्रयोगाच्या माध्यमातून लोकांना समजावून सांगण्यात आली. यावेळी हळदीमध्ये मेटॉलीक यलोची भेसळ तीव्र हायड्रोक्लोरिक ॲसिडच्या साहाय्याने सिद्ध करून दाखविण्यात आली. तसेच मिरची पावडरमध्ये विटांचा चुरा किंवा रंगाचे मिश्रण इत्यादी भेसळ, मिरे आणि लवंग यामध्ये होणारी भेसळ अतिशय सोप्या पद्धतीने रसायनशास्त्र विभागप्रमुख प्रा. सतेंद्र सोनटक्के यांनी समजावून सांगितली. दरम्यान खाद्य पदार्थातील होणाऱ्या भेसळीयायत उपस्थितांना जागृत करण्यात आले.